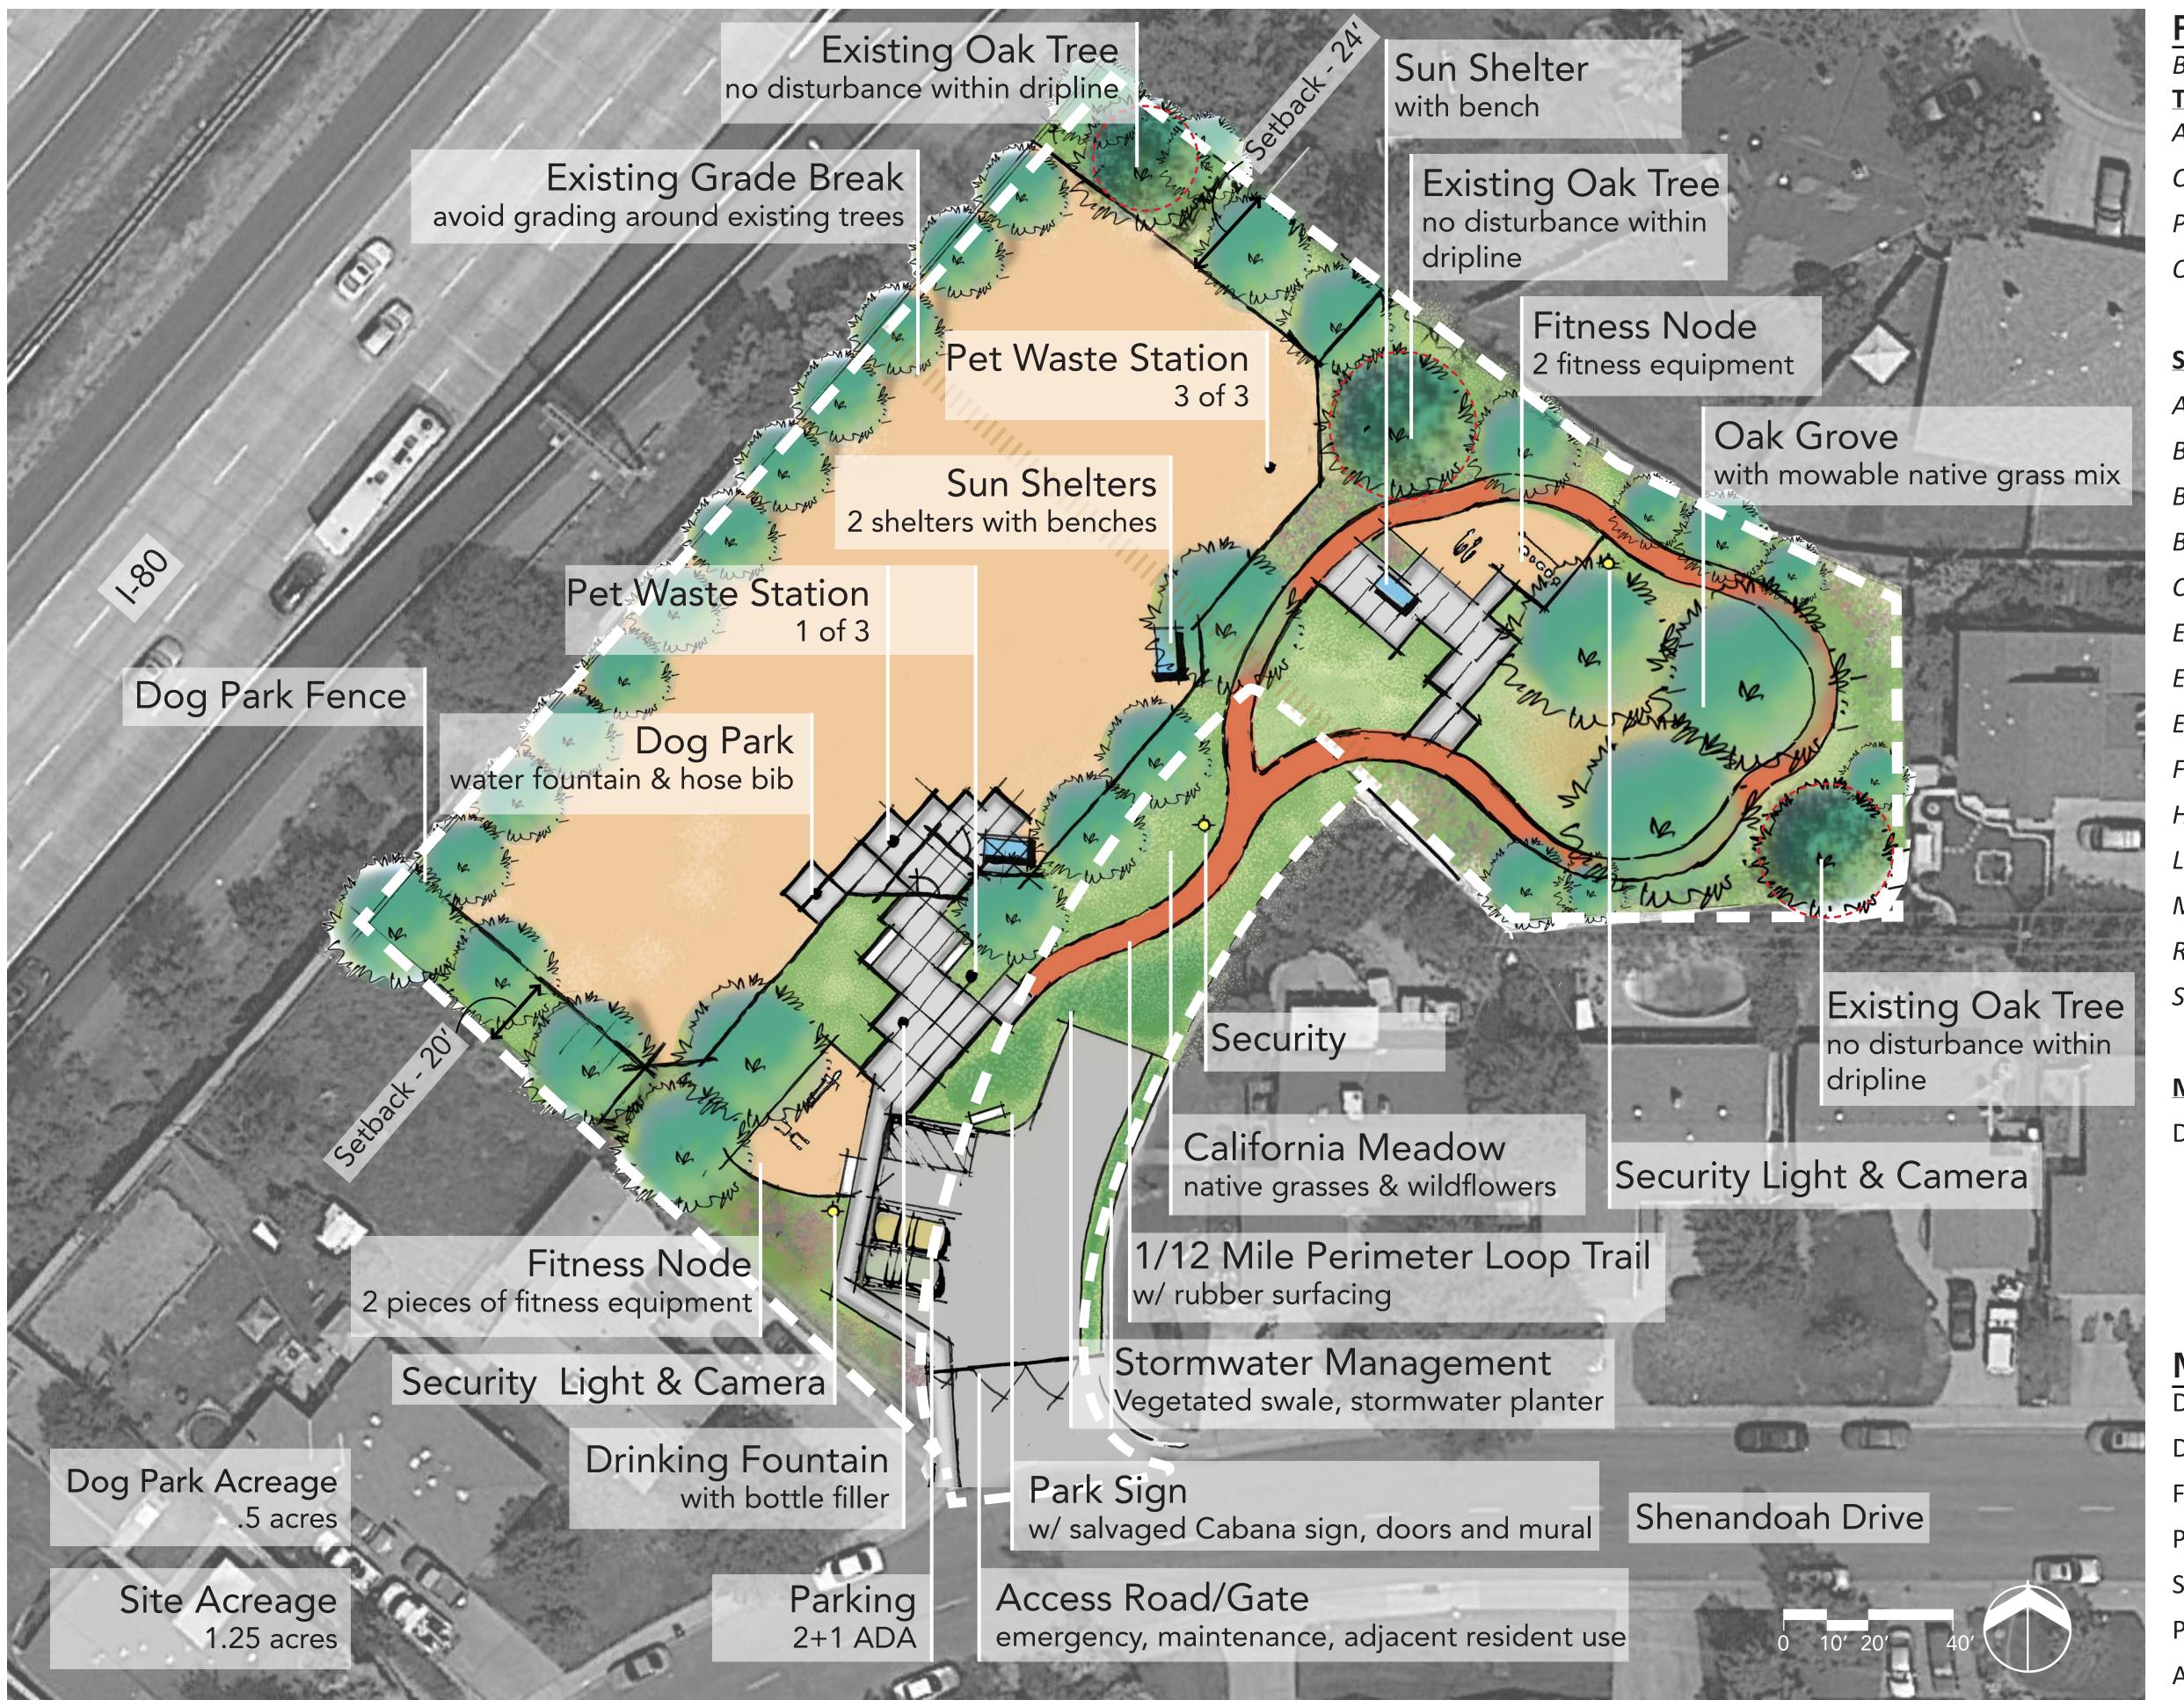

## MATERIALS LIST (Additional materials not noted on plan)

Dog park fence: Welded wire fencing

Dog park surfacing: Decomposed granite paving

Fitness node surfacing: Decomposed granite paving

Perimeter loop trail: Permeable recycled rubber surfacing

Security light and camera: Solar powered

Paved walkways and parking stalls: Permeable pavers

Access road: Asphalt pavement